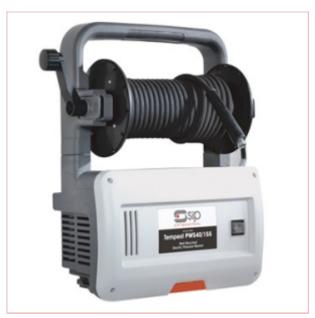

## 08909 SIP Tempest PW540/155 Wall-Mounted Pressure Washer

Part No: 08909

Price: £669.99 (exc VAT) Save £202.01

(RRP £872.00) | £803.99 (inc VAT)

## **Specifications**

08909 SIP Tempest PW540/155 Wall-Mounted Pressure Washer

SIP PW540/155 Wall Mount Pressure Washer

The SIP PW540/155 is an Italian-built unit featuring a Comet electrical pump with three axial positions, full metal structural components, and a quick wall coupling system with safety lock.

230v (13amp) input supply

Heavy-duty 2400w induction motor

2320psi (160 bar) max. output pressure

510 litres/hour maximum water flow rate

28-11-2024 1/2

10 metre heavy-duty rubber hose and reel

Bent lance with adjustable rotating nozzle

Quick wall-coupling system w/ safety lock

Brass-headed Comet electrical pump

Detergent and foam lance bottles

Water inlet with cartridge filter

Premium Italian construction