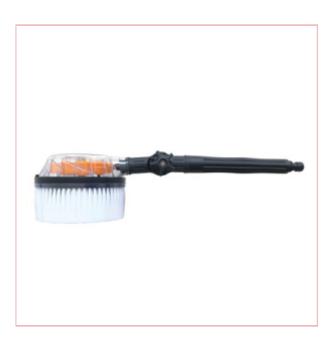

## **Specifications**

08908 Angle Rotary Pressure Washer Brush

Suitable For 08910

The SIP Rotary Pressure Washer Brush is an accessory suitable for the SIP T420/180 Pressure Washer. It increases efficiency and is ideal for various tasks due to it's multi-angle adjustment.

Increases overall cleaning efficiency

Suitable for all patios, walls, and floors

Ideal for all those harder-to-clean areas

Multi-angle adjustment for more versatility

Ultra heavy-duty and premium construction