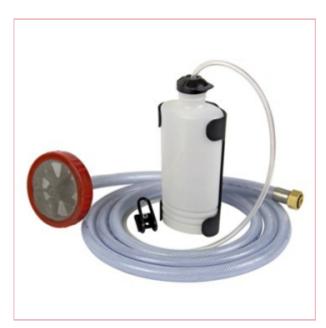

## **08901 SIP Pressure Washer Suction Kit**

Part No: 08901

**Price:** £28.39 (exc VAT) Save £4.61 (RRP

£33.00) | £34.07 (inc VAT)

## **Specifications**

08901 SIP Pressure Washer Suction Kit

SIP Pressure Washer Suction Kit

The SIP Suction Kit is an optional accessory for the TP420/130 Petrol Pressure Washer,

increasing it's already impressive cleaning abilities.

See our full accessory range for more options.

Super heavy-duty suction kit accessory

Suitable for TP420/130 Pressure Washer

Drastically increases cleaning efficiency

Value-for-money and long service life