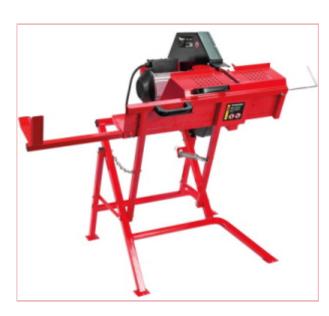

## **Specifications**

08209 TIGREN 16" Log Saw

The TIGREN 16" Log Saw is a powerful saw.

It is designed to cut and sever logs quickly and effortlessly via 2-handed cutting and spring-assisted anti-kickback device for the highest operator safety.

It has durability with a high-quality powder-coated steel frame and chassis.

Fitted with a 405mm TCT saw blade and a fully enclosed cutting cradle, it is ideal for home use, enthusiasts and DIY applications.

## Features:

Severs logs up to  $\emptyset$  140mm diameter, and cuts lengths from 300mm to 1000mm quickly and effortlessly

5-02-2025 1/2

Designed for effective 2-handed safety cutting in mind, and thus is fitted with a spring-assisted antikickback device

Quality powder-coated steel frame and chassis which houses a fully enclosed cutting cradle and pivoting cutting action

For added safety and security, the log saw can be bolted to the ground via 4 pre-drilled holes in the leg or feet (bolts not supplied)

405mm TCT saw blade is ideal for home users, DIY, and enthusiasts

Powerful 2.2kW induction motor for heavy-duty performance

Specifications:

Input Supply: 230v (13A)

Motor Power: 2200w @ S2 15mins

Cutting Capacity: Ø 140mm / 300mm - 1000mm length