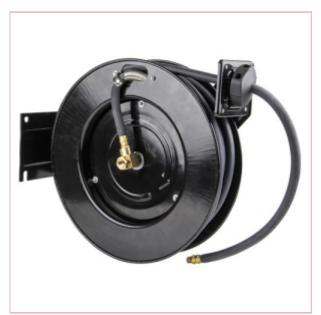

## 07977 SIP Pro Air Hose Reel R15 15m

**Part No:** 07977

**Price:** £119.99 (exc VAT) Save £82.41

(RRP £202.40) | £143.99 (inc VAT)

## **Specifications**

07977 SIP Pro Air Hose Reel R15 15m

The SIP Air Hose Reel R15 boasts a heavy-duty PVC hose housed in a tough metal casing with wall bracket.

Through Flow technology allows air to pass through so it can be wound during operation.

9.5mm diameter, 15m length

1 metre hose connection length

218psi (15 bar) max. working pressure

Through Flow allows air to pass through

reel, so it can be wound during operation

19-12-2024 1/2

Heavy-duty black hose and metal casing