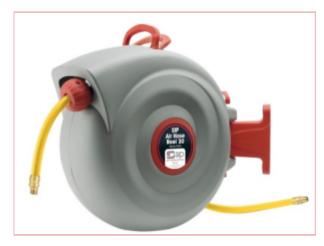

## 07976 SIP Super Major Hose Reel 30m

Part No: 07976
Price: £159.99 (exc VAT) Save £109.81
(RRP £269.80) | £191.99 (inc VAT)

## **Specifications**

SIP 07976 Air Hose Reel with 15m of air hose.

A useful 30m length of air hose contained on a wall mountable plastic case with ratchet action to allow fed out air hose to remain out of the case.

Centre feed air input to allow unrestricted airflow of even a coiled hose.

9.5mm hose diameter.

30m hose length

2m connector hose

145psi working pressure

1/4BSP inlet