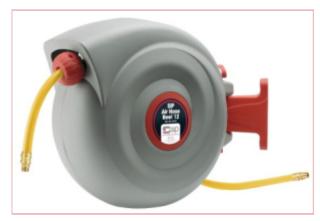

## 07972 SIP Air Hose Reel 12metre hose

Part No: 07972
Price: £59.99 (exc VAT) Save £34.01 (RRP
£94.00) | £71.99 (inc VAT)

## **Specifications**

SIP 07972 Air Hose Reel with 12m of air hose.

A useful 12m length of air hose contained on a wall mountable plastic case

With ratchet action to allow fed out air hose to remain out of the case.

Centre feed air input to allow unrestricted airflow of even a coiled hose.

6.5mm hose diameter.

12m hose length

1m connector hose

116psi working pressure

1/4BSP inlet