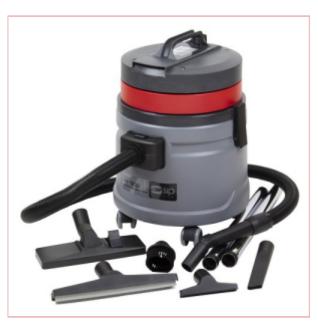

## 07937 SIP1230 Wet & Dry Vacuum Cleaner

Part No: 07937 SIP1230

**Price:** £276.40 (exc VAT) | £331.68 (inc VAT)

## **Specifications**

07937 SIP1230 Wet & Dry Vacuum Cleaner

The SIP 1230 Wet & Dry is designed for offices, workshops, home, garages, stores, and warehouses.

It has a 1200w 2-stage motor and a shockproof and high-density polyethylene tank.

230v (13amp) input supply

30 litre tank capacity for continued use

2-stage 1200w motor with bypass cooling

2200mm water lifting & 198m3/hr air flow

Shockproof, high-density polyethylene tank

Non-marking rubber wheels for movement

31-12-2024 1/2

Ideal for small offices, workshops, home,

garages, stores, warehouses, and more

65dB(A) super low noise level

Supplied with accessories

Input Supply 230v (13amp)

Motor Power 1200w 2-stage w/bypass cooling