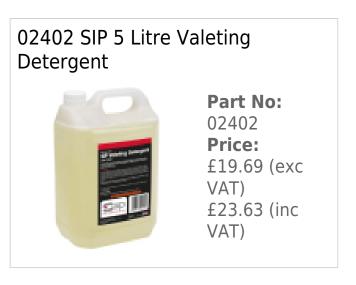

/40 Valeting Machine is designed for easy cleaning of carpets, fabrics, and upholstery in all environments.

A powerful 1200w motor and stainless steel tank ensure heavy-duty use.

230v (13amp) input supply

2-stage 1200w motor with bypass cooling

65w pump with 2200mm water lift height

40 litre capacity stainless steel tank

Wheel-mounted for easy movement

22-12-2024 1/2

3 litre clean water storage tank

198m3/hr working air flow

65db(A) low noise level

Supplied with upholstery hand tool and flexible hose, polyester filter with support ring, and sponge filter.

Input Supply 230v (13amp)

Motor Power 1200w 2-stage w/bypass cooling

Pump Power 65w

Air Flow Rate 198m3/hr

Water Lifting 2200mm

Tank Capacity 40 litres

Water Tank 3 litres

Noise Level 65dB(A)

## **Optional Extras**





22-12-2024 2/2