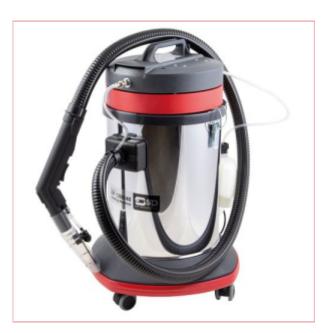

## 07928 SIP 1200/40 Valeting Machine

**Part No: 07928** 

**Price:** £359.99 (exc VAT) Save £249.01

(RRP £609.00) | £431.99 (inc VAT)

## **Specifications**

07928 SIP 1200/40 Valeting Machine

The SIP 1200/40 Valeting Machine is designed for easy cleaning of carpets, fabrics, and upholstery in all environments.

A powerful 1200w motor and stainless steel tank ensure heavy-duty use.

230v (13amp) input supply

2-stage 1200w motor with bypass cooling

65w pump with 2200mm water lift height

40 litre capacity stainless steel tank

Wheel-mounted for easy movement

22-12-2024 1/2

3 litre clean water storage tank

198m3/hr working air flow

65db(A) low noise level

Supplied with upholstery hand tool and flexible hose, polyester filter with support ring, and sponge filter.

Input Supply 230v (13amp)

Motor Power 1200w 2-stage w/bypass cooling

Pump Power 65w

Air Flow Rate 198m3/hr

Water Lifting 2200mm

Tank Capacity 40 litres

Water Tank 3 litres

Noise Level 65dB(A)