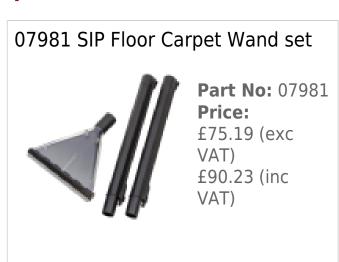

00/40 Valeting Machine is designed for easy cleaning of carpets, fabrics, and upholstery in all environments.

A powerful 1200w motor and stainless steel tank ensure heavy-duty use.

230v (13amp) input supply

2-stage 1200w motor with bypass cooling

65w pump with 2200mm water lift height

40 litre capacity stainless steel tank

Wheel-mounted for easy movement

22-12-2024 1/2

3 litre clean water storage tank

198m3/hr working air flow

65db(A) low noise level

Supplied with upholstery hand tool and flexible hose, polyester filter with support ring, and sponge filter.

Input Supply 230v (13amp)

Motor Power 1200w 2-stage w/bypass cooling

Pump Power 65w

Air Flow Rate 198m3/hr

Water Lifting 2200mm

Tank Capacity 40 litres

Water Tank 3 litres

Noise Level 65dB(A)

## **Optional Extras**





22-12-2024 2/2