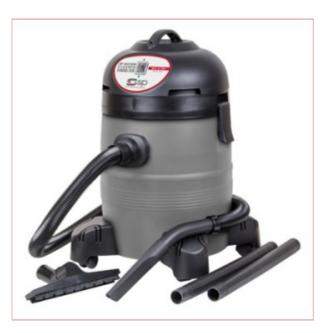

## SIP Vacuum Cleaner 1400/35 Wet & Dry

**Part No: 07913** 

**Price:** £161.00 (exc VAT) | £193.20 (inc VAT)

## **Specifications**

The SIP 07913 Wet & Dry Vaccuum Cleaner 1400/35 provides a great performing cleaner for use in garages, workshops and offices, features include:

Uses 230v 16 amp supply

1400W motor

35 litres tank capacity

3 m hose

Lightweight and compact design

Upright protectors for stability

2 light metal hose extension tubes

8-03-2025 1/2

1 crevice tool

Brush tool

8-03-2025 2/2