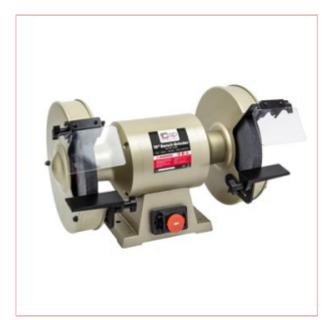

## **Specifications**

07650 SIP 10" Professional Bench Grinder

The SIP 10" Professional Bench Grinder is ideal for industrial applications, including tool sharpening, built for high performance, utilising a powerful induction motor and tough metal housing.

## **Product features:**

230v (13A) input supply

Powerful 750w (1.0hp) motor

2850rpm working wheel speed

10" (250mm) grinder wheel diameter

3/4" (20mm) bore / 1" (25mm) width

Heavy-duty housing for added durability

24-11-2024 1/2

Precision-sealed lubricated spindle bearings

Adjustable tool rests, spark arrestors, eye

shields, and wheel guards are all included

Integrated NVR switch

## **Specification:**

Input Supply 230v (13A)

Motor Power 750w (1hp)

Wheel Speed 2950rpm

Wheel Diameter 10" (250mm)

Wheel Width 1" (25mm)

Bore Size 3/4" (20mm)

Wire Wheel No

**NVR Switch Yes** 

Protection IP23

24-11-2024 2/2