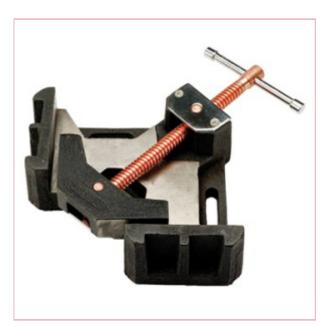

## **Specifications**

07649 Welders Angle Clamp 275mm (9")

SIP Welders Angle Clamp (9") 275

SIP Welders Angle Clamps are specialist jig and fixture clamps, designed to allow one person to set up and weld instantly. Cast iron construction and copper spindle provides durability.

9.0" weld angle clamp

Sliding 'T' shape handle

Solid cast iron construction

Manufactured for performance

Ideal for one person operation

26-12-2024 1/2

Specialist angle jig/fixture clamp

Oblong holes for easy bench fixing

Copper plated spindle for further

spatter and spark protection

26-12-2024 2/2