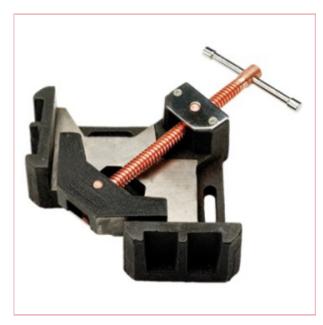

## 07648 Welders Angle Clamp 274 (6")

Part No: 07648
Price: £59.99 (exc VAT) Save £8.01 (RRP
£68.00) | £71.99 (inc VAT)

## **Specifications**

07648 Welders Angle Clamp 274 (6")

SIP Welders Angle Clamp (6") 274

SIP Welders Angle Clamps are specialist jig and fixture clamps, designed to allow one person to set up and weld instantly. Cast iron construction and copper spindle provides durability.

6.0" weld angle clamp

Sliding 'T' shape handle

Solid cast iron construction

Manufactured for performance

Ideal for one person operation

Specialist angle jig/fixture clamp Oblong holes for easy bench fixing Copper plated spindle for further spatter and spark protection