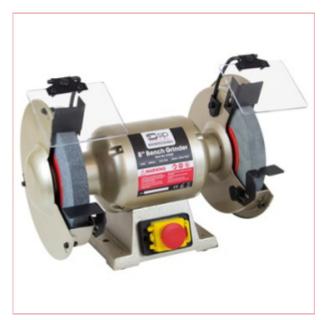

## **Specifications**

SIP 07628 8" Bench Grinder

SIP 8" Professional Bench Grinder

The 8" Trade Bench Grinder is ideal for professional applications, including tool sharpening, and is built for high performance through a powerful induction motor and a tough metal housing.

230v (13amp) input supply

Powerful 550w induction motor

2850rpm working wheel speed

8" (200mm) grinder wheel diameter

5/8" (16mm) bore / 1" (25mm) width

Ultra durable, heavy-duty metal housing

Precision-sealed lubricated spindle bearings

Adjustable tool rests, spark arrestors, eye shields, and wheel guards are all included

1x coarse, 1x medium wheel included

Integrated NVR switch

ITEM NO. 07628

Input Supply 230v (13amp)

Motor Power 550w (0.7hp)