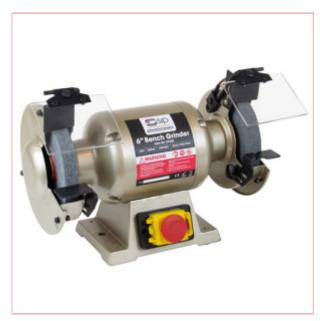

## SIP 07625 6" Bench Grinder

Part No: 07625
Price: £109.99 (exc VAT) Save £33.81
(RRP £143.80) | £131.99 (inc VAT)

## **Specifications**

SIP 07625 6" Bench Grinder

SIP 6" Professional Bench Grinder

The 6" Trade Bench Grinder is ideal for professional applications, including tool sharpening, and is built for high performance through a powerful induction motor and a tough metal housing.

230v (13amp) input supply

Powerful 370w induction motor

2850rpm working wheel speed

6" (150mm) grinder wheel diameter

1/2" (13mm) bore, 3/4" (20mm) width

Super durable, heavy-duty metal housing

Precision-sealed lubricated spindle bearings

Adjustable tool rests, spark arrestors, eye shields, and wheel guards are all included

1x coarse, 1x medium wheel included

Integrated NVR switch

Input Supply 230v (13amp)

Motor Power 370w (0.5hp)

Wheel Speed 2850rpm

Wheel Diameter 6" (150mm)

Wheel Width 3/4" (20mm)

Bore Size 1/2" (12.7mm)

Wire Wheel Yes

NVR Switch Yes

Protection IP23