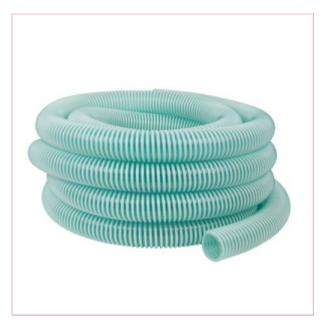

## 07602 SIP 1" 10m Super Strength Suction Hose

Part No: 07602

Price: £27.29 (exc VAT) Save £10.31 (RRP

£37.60) | £32.75 (inc VAT)

## **Specifications**

07602 SIP 1" 10m Super Strength Suction Hose

The SIP 1" 10m Super Strength Suction Hose is manufactured from heavy-duty vacuum-sealed spiral hose, so it can perform at the highest level for a variety of domestic and commercial needs.

## **Product features:**

1" diameter / 10m hose length

Strong vacuum-sealed spiral hose

Ultra strength hose for high demands

Ideal for surface water pump usage

21-12-2024 1/2

Lightweight for easy movement

Ultra heavy-duty construction

## **Specifications:**

Hose Type: Suction

Hose Length: 10 metres

Hose Diameter: 1" (~25mm)

21-12-2024 2/2