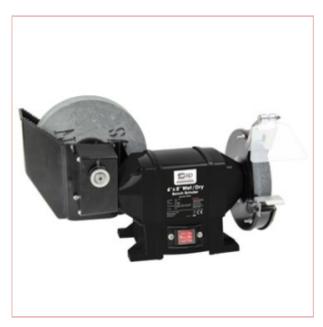

## 07576 SIP 8" x 6" Wet & Dry Bench Grinder

**Part No: 07576** 

**Price:** £117.00 (exc VAT) | £140.40 (inc VAT)

## **Specifications**

07576 SIP 8" x 6" Wet & Dry Bench Grinder

SIP 8" x 6" Wet & Dry Trade Bench Grinder

The 8" x 6" Wet & Dry Grinder is suitable for trade applications,

including tool sharpening, and is built for high performance

through a powerful induction motor and a tough metal housing.

230v (13amp) input supply

Powerful 375w induction motor

Wet 3/4" (20mm) / Dry 1/2" (13mm) bore

Wet 1½" (38mm) / Dry ¾" (20mm) width

28-11-2024 1/2

Wet 8" (200mm) / Dry 6" (150mm) diameter 8" slow-speed wet grind wheel for fine finish Precision-sealed lubricated spindle bearings Adjustable tool rests, spark arrestors, eye shields, and wheel guards are all included 1x coarse, 1x medium wheel included