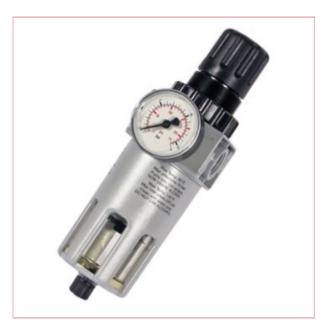

## **Specifications**

07531 1/2" Filter/Regulator with gauge

The SIP 1/2" Filter Regulator with Gauge is ideal for providing reliable and accurate readings through a large gauge measure, and is suitable for a vast range of heavy-duty SIP compressors.

1/2" air filter and regulator

Perfect for most SIP compressors

May be used for non-SIP machines,

please consult your product manual

Heavy-duty and lightweight build

1/2" fittings

17-12-2024 1/2

Made in Italy / 2 year warranty