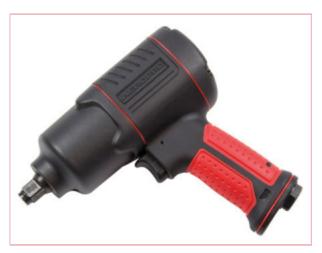

## 07212 SIP 1/2" Air Impact Wrench

**Part No:** 07212

Price: £79.99 (exc VAT) Save £37.01 (RRP

£117.00) | £95.99 (inc VAT)

## **Specifications**

AeroPro air tool of composite construction, for ultimate performance and durability.

Lighter than traditional air tools, this has a soft-grip / warm-touch rubber handles for optimum comfort and minimum vibration.

610Nm (450 ft/lbs) average working torque.

Twin Hammer - for more power and smooth balanced blows

7500 rpm speed.

6.5 CFM average air consumption.

1/4" bsp air inlet.

25-12-2024 1/1