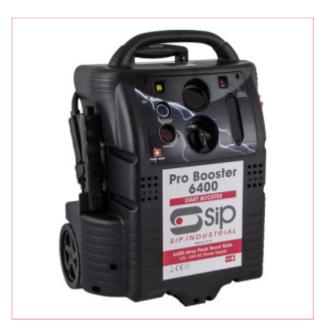

## 07178 SIP 6400 12v/24v Professional Booster

**Part No: 07178** 

Price: £1199.99 (exc VAT) Save £545.01

 $(RRP \ £1745.00) \mid £1439.99 \ (inc \ VAT)$ 

## **Specifications**

07178 SIP 6400 12v/24v Professional Booster

The SIP 6400 12v/24v Professional Booster is a powerful AGM battery booster,

meaning reduced weight, internal resistance, needs less maintenance, and supports a range of batteries.

12v/24v voltage, 2x 33Ah battery capacity

6400A (12v) / 3200A (24v) boost peak rate

3050A (12v) / 1525A (24v) max. cranking rate

Digital display indication on the control panel

22-12-2024 1/2

Super portable, lightweight, and compact

12v DC output socket for smaller devices

Wheel-mounted with retractable handle

Complete with a mains fast charger

ON/OFF switch for easy control

Built-in reverse polarity alarm

Premium Swiss construction

12 months battery warranty

Internal Battery 12v / 24v

Battery Capacity 2x 33Ah

Boost Peak Rate 6400amp (12v)

3200amp (24v)

Cranking Rate 3050amp (12v)

1525amp (24v)

Battery Warranty 12 months

22-12-2024 2/2