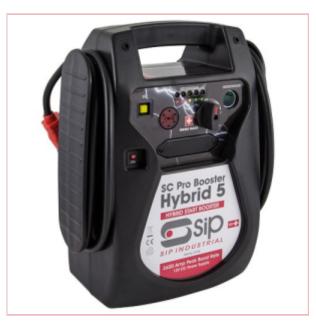

## 07132 HYBRID 5 SC Professional Booster

Part No: 07132 HYBRID 5 SC

**Price:** £804.80 (exc VAT) | £965.76 (inc VAT)

## **Specifications**

07132 HYBRID 5 SC Professional Booster

The SIP 12v Hybrid 5 SC Professional Booster combines AGM batteries and ultra capacitors for a system with advantages from both,

including high starting current and long cranking duration.

12v heavy-duty hybrid start booster

6x 600F ultracapacitors, 22Ah battery

3600A boost peak/1400A cranking rate

Hybrid technology for power and long life

Offers up to 90% of vehicle starting power

3-01-2025 1/2

LED indicators for accurate booster status

12v DC output socket for smaller devices

Reverse polarity alarm & ON/OFF switch

Integrated circuit breaker protection

Premium Swiss construction

2 year warranty

Internal Voltage 12v