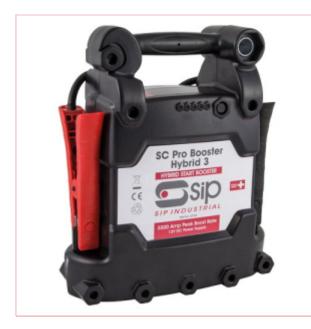

## 07130 SIP 12v Hybrid 3 SC Professional Booster

Part No: 07130 Price: £349.99 (exc VAT) Save £167.01 (RRP £517.00) | £419.99 (inc VAT)

## **Specifications**

07130 SIP 12v Hybrid 3 SC Professional Booster

The SIP 12v Hybrid 3 SC Professional Booster combines AGM batteries and ultracapacitors for a system with advantages from both,

including high starting current and long cranking duration.

12v heavy-duty hybrid start booster

6x 600F ultracapacitors, 15Ah battery

3500A boost peak/1200A cranking rate

Hybrid technology for power and long life

Offers up to 90% of vehicle starting power LED indicators for accurate booster status 12v DC output socket for smaller devices Premium Swiss construction 2 year warranty Internal Voltage 12v Battery Capacity 15Ah Capacitor Type 6 x 600F Boost Peak Rate 3500amp Cranking Rate 1200amp Unit Warranty 2 years