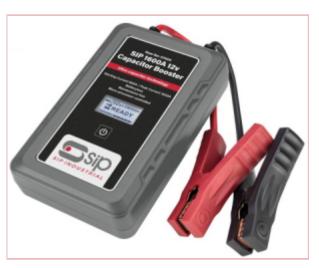

## **Specifications**

07005 1600A 12v Jump Start Booster Pack

The SIP 1600A 12v Capacitor Booster is an innovative handheld portable device.

It is designed to discharge a high current boost needed to start large cars or large vans, agricultural or construction equipment.

Offering powerful performance in a compact and portale unit, it is ideal as a safeguard for automotive and machinery workshop users which can be easily stored or as a quick and easy solution.

**Key Features** 

Lightweight capacitor energy cell

140 second preparation 'ready' time for fast boosting capability

Powerful, portable and compact design

Specifications:

22-12-2024 1/2

Starting Current: 800A

Peak Current: 1600A