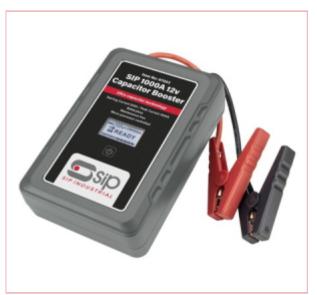

## **Specifications**

07003 1000A 12v Jump Start Booster Pack

The SIP 1000A 12v Capacitor Booster is an innovative handheld portable device designed to discharge a high current boost needed to start a larger car or van battery.

Offering powerful performance in a compact unit, it is ideal as a safeguard for home users which can be easily stored or as a quick, easy solution for small automotive workshops.

Key Features:

Lightweight capacitor energy cell

90 second preparation 'ready' time for fast boosting capability

Powerful, portable and compact design

Specifications:

22-12-2024 1/2

Starting Current: 500A

Peak Current: 1000A

Input: > 6v DC

Output: 12v Engine Start