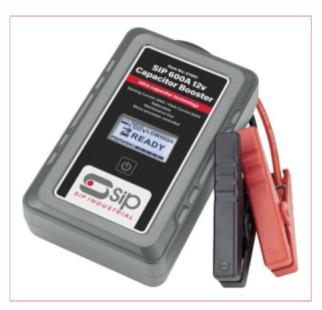

## 07001 600A 12v Jump Start Booster Pack

Part No: 07001

Price: £99.99 (exc VAT) Save £68.61 (RRP

£168.60) | £119.99 (inc VAT)

## **Specifications**

07001 600A 12v Jump Start Booster Pack

The SIP 600A 12v Capacitor Booster is an innovative handheld portable device designed to discharge a high current boost needed to start a car or small van battery.