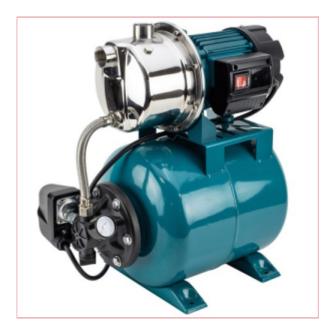

## 06907 SIP 1" Stainless Steel Booster

Part No: 06907
Price: £179.99 (exc VAT) Save £95.61
(RRP £275.60) | £215.99 (inc VAT)

## **Specifications**

06907 SIP 1" Stainless Steel Booster

The SIP 1" Stainless Steel Booster Pump is designed for boosting and maintaining pressure. It delivers high performance via a 4500ltr/hr flow rate and durable corrosion-resistant stainless steel pump.

Features:

230v (13A) input suply; 1kW (1.3hp) motor

High 4500ltr/hr/hr flow rate for high performance

Designed for boosting and maintaining water pressure

Heavy-duty corrosion-resistant stainless steel pump