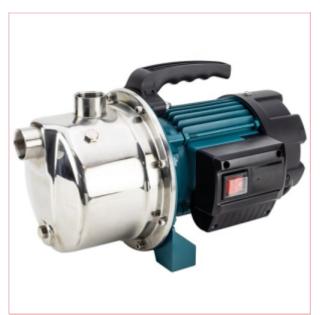

## 06906 SIP 1" Stainless Steel Surface Mounted Water Pump

Part No: 06906

Price: £129.99 (exc VAT) Save £53.81

(RRP £183.80) | £155.99 (inc VAT)

## **Specifications**

06906 SIP 1" Stainless Steel Surface Mounted Water Pump

The SIP 1" Stainless Steel Surface-Mounted Water Pump is ideal for home and professional tasks.

It offers high performance via a 5290ltr/hr flow rate and durable corrosion-resistant steel design.