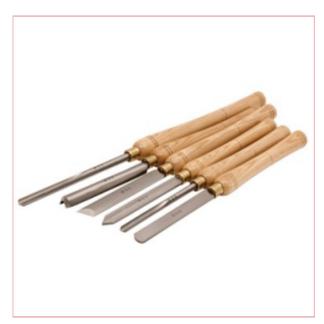

## 06857 SIP 6pc Wood Lathe Chisel Set

Part No: 06857
Price: £112.29 (exc VAT) Save £38.31
(RRP £150.60) | £134.75 (inc VAT)

## **Specifications**

06857 SIP 6pc Wood Lathe Chisel Set

SIP Wood Lathe Chisel Set (6PC)

This 6 Piece Chisel Set is an ideal starter set for people wanting to turn end-mounted items such as bowls, platters, goblets, and spindles.

A comprehensive pack containing the necessary tools.

Supplied in a wooden storage box

Suitable for end-mounted turning

Ideal for bowls, platters, goblets

Ideally suited for spindle work

- The set includes the following:
- 1x 05mm parting tool
- 1x 10mm spindle gouge
- 1x 30mm oval screw chisel
- 1x 20mm round nose scraper
- 1x 25mm roughing out gouge
- 1x 10mm bowl gouge