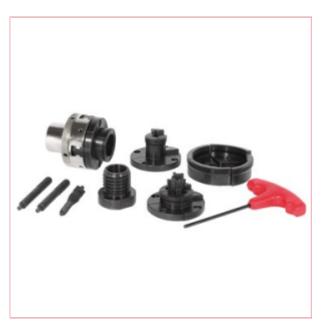

## **Specifications**

SIP 06851 Woodturning Chuck Set

SIP 2" Chuck 3/4" x 16TPI (for Wood Lathes)

This Woodturning Chuck Set features a 54mm diameter, 4-jaw, self-centering chuck with interchangeable jaw sets and screw chuck, all supplied in a fitted case. Superb value-for-money.

54mm overall chuck diameter

Durable 4-jaw self-centering chuck

Interchangeable jaw sets included

Supplied in a rugged fitted case

Highly lightweight - just 1.78kg!

25-11-2024 1/2