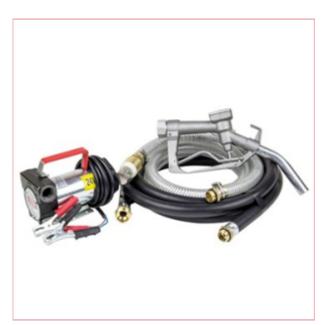

## **Specifications**

06803 SIP 24v Diesel Fuel Transfer Pump

SIP 24v Diesel Transfer Pump

This Diesel Fuel Transfer Pump allows for the safe transport and transfer of diesel.

It's compact, self-priming and built for a variety of trade and professional applications in various industries.

24v DC input voltage

Heavy-duty 140w motor

2m suction / 4m delivery hoses

45 litres/min maximum flow rate

21-02-2025 1/2

30 minutes maximum duty cycle

Low voltage fuel oil transferring

Compact and self-priming kit

Crocodile clip connectors

All-metal dispensing gun

Standard IP55 protection

21-02-2025 2/2