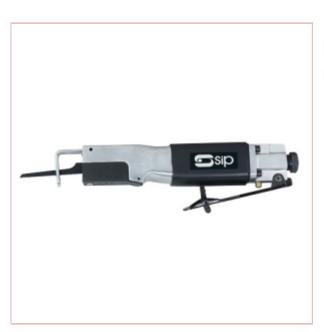

## 06793 SIP Air Body Saw

**Part No:** 06793

**Price:** £54.00 (exc VAT) | £64.80 (inc VAT)

## **Specifications**

06793 SIP Air Body Saw

The SIP Air Body Saw is ideal for body repair, muffler, and exhaust work.

It is designed to be safe, achieved by a safety lever that prevents accidental startups, and antivibration cover.