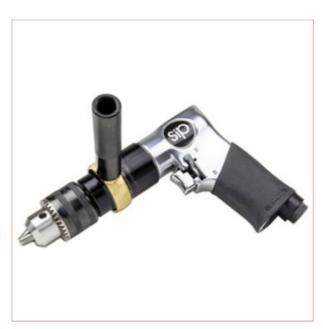

## 06711 SIP 1/2" Reversible Air Drill Key Chuck

**Part No: 06711** 

**Price:** £60.80 (exc VAT) | £72.96 (inc VAT)

## **Specifications**

The SIP 06711 1/2" Reversible Air Drill deatures a Key chuck with hardened double reduction planetary gearing for long life.

This air drill is an ideal for drilling, reaming and honing.

The compact size allows access where bulky electric drills may be too awkward or large.

Side mounted Forward / Reverse direction change lever

Side handle for stability

Exhaust air exits through handle

4CFM air consumption at 700RPM