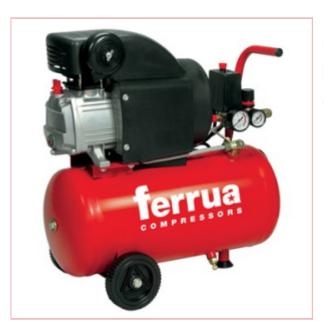

## 06457 SIP Airline RC2/24 Compressor

**Part No:** 06457

Price: £119.99 (exc VAT) Save £53.41

(RRP £173.40) | £143.99 (inc VAT)

## **Specifications**

06457 Airline RC2/24 Compressor deal!

SIP Ferrua RC2/24 Air Compressor

Outstanding value-for-money, these RC models are exclusively part of the SIP range.

Twin gauges and oil lubrication allow for longer life, and large wheels increase portability.

230v (13amp) supply

Powerful 2.0hp motor

24.0 litre air receiver size

8.0CFM piston displacement

4.8CFM max. free air delivery

19-12-2024 1/2

116.0psi (8.0 bar) max. pressure

External air filters for easy access

Efficient cooling system

Twin gauges fitted

Oil-lubricated

Italian design