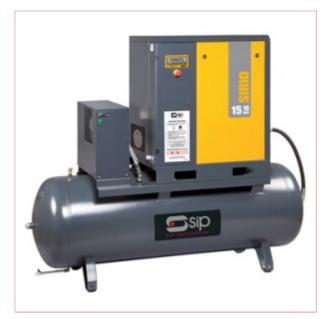

## 06328 SIP Screw Compressor Three Phase with Dryer

Part No: 06328 Price: £5139.99 (exc VAT) Save £2983.61 (RRP £8123.60) | £6167.99 (inc VAT)

## **Specifications**

06328 SIP Screw Compressor Three Phase with Dryer

Sirio 08-10-500ES Screw Compressor/Dryer

The Sirio 08-10-500ES is an industrial-grade screw compressor

with an air refrigeration dryer for all applications.

A POLY-V drive and ETM II controller ensure a longer service life.

400v (20amp) input supply

Integrated air refrigeration dryer

Large 500.0 litre air receiver size

12-01-2025

Powerful 10.0hp (7.5kW) IE3 motor

145.0psi (10.0 bar) maximum pressure

35.3CFM (999 litres/min) free air delivery

Durable POLY-V belt-driven transmission

ETM II (Easy Tronic Micro II) controller

Easy-to-reach oil filter and separator

95% efficiency and 100% duty cycle

68dB(A) super-low noise level

Axial fan for efficient cooling

Star Delta starting system

Premium Italian design