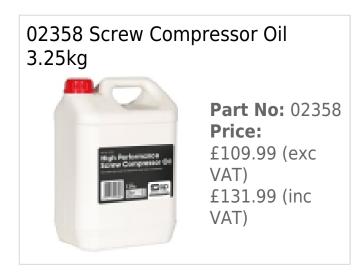

IP Screw Compressor Three Phase with Dryer

Sirio 08-10-500ES Screw Compressor/Dryer

The Sirio 08-10-500ES is an industrial-grade screw compressor

with an air refrigeration dryer for all applications.

A POLY-V drive and ETM II controller ensure a longer service life.

400v (20amp) input supply

Integrated air refrigeration dryer

Large 500.0 litre air receiver size

12-01-2025

Powerful 10.0hp (7.5kW) IE3 motor

145.0psi (10.0 bar) maximum pressure

35.3CFM (999 litres/min) free air delivery

Durable POLY-V belt-driven transmission

ETM II (Easy Tronic Micro II) controller

Easy-to-reach oil filter and separator

95% efficiency and 100% duty cycle

68dB(A) super-low noise level

Axial fan for efficient cooling

Star Delta starting system

Premium Italian design

## **Optional Extras**