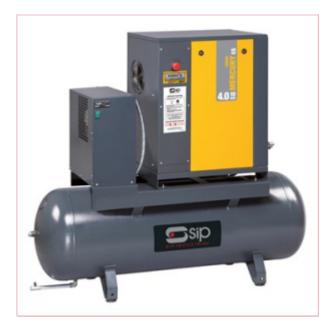

## 06303 SIP Mercury Tronic 5.5-10-270ES Three Phase Compressor Dryer

Part No: 06303 Price: £4319.99 (exc VAT) Save £2567.81 (RRP £6887.80) | £5183.99 (inc VAT)

## **Specifications**

06303 SIP Mercury Tronic 5.5-10-270ES Three Phase Compressor Dryer

Mercury Tronic 5.5-10-270ES Screw/Dryer

The Mercury Tronic 5.5-10-270ES is an industrial-grade screw compressor

with an air refrigeration dryer for all applications.

A POLY-V drive and ETM II controller ensures a longer service life.

400v (20amp) input supply

Integrated refrigeration dryer

Large 270.0 litre air receiver size

18-02-2025

Powerful 7.5hp (5.5kW) IE3 motor 145.0psi (10.0 bar) maximum pressure 17.0CFM (485 litres/min) free air delivery Durable POLY-V belt-driven transmission Lower power losses and longer service ETM II (Easy Tronic Micro II) controller Easy-to-reach oil filter and separator 95% efficiency and 100% duty cycle 64dB(A) super-low noise level Mechanical ON/OFF switch Premium Italian design