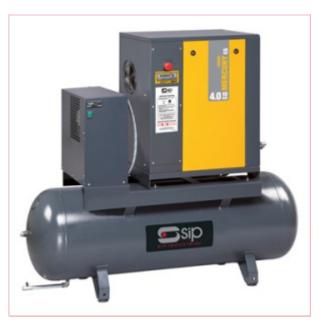

## **06274 SIP Mercury Tronic 4.0-10-200ES Three Phase Screw Compressor**

Part No: 06274

**Price:** £3839.99 (exc VAT) Save £1834.21

(RRP £5674.20) | £4607.99 (inc VAT)

## **Specifications**

06274 SIP Mercury Tronic 4.0-10-200ES Three Phase Screw Compressor

Mercury Tronic 4.0-10-200ES Screw/Dryer

The Mercury Tronic 4.0-10-200ES is an industrial-grade screw compressor

with an air refrigeration dryer for all applications.

A POLY-V drive and ETM II controller ensures a longer service life.

400v (20amp) input supply

Integrated refrigeration dryer

Large 200.0 litre air receiver size

27-01-2025 1/2

Powerful 5.5hp (4.0kW) IE3 motor
145.0psi (10.0 bar) maximum pressure
17.0CFM (485 litres/min) free air delivery
Durable POLY-V belt-driven transmission
Lower power losses and longer service
ETM II (Easy Tronic Micro II) controller
Easy-to-reach oil filter and separator
95% efficiency and 100% duty cycle
60dB(A) super-low noise level
Mechanical ON/OFF switch