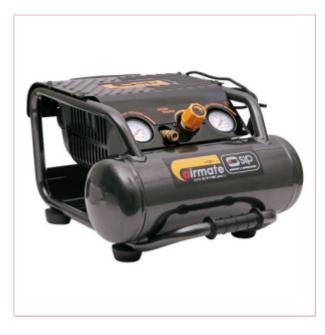

## 06254 SIP OL197/10RC 230v ProTech Compressor

Part No: 06254 Price: £279.99 (exc VAT) Save £92.01 (RRP £372.00) | £335.99 (inc VAT)

## **Specifications**

06254 SIP OL197/10RC 230v ProTech Compressor

The SIP 230v OL197/10RC ProTECH is a direct-drive compressor built for prolonged professional applications due to it's heavy-duty metal air filter housing,

heavy-duty pump, and cast iron barrel.

230v (13amp) input supply

Powerful 1.5hp (1.1kW) motor

Fully oil-free, direct-drive model

Heavy-duty 10 litre air receiver size

8CFM maximum piston displacement

19-12-2024

4CFM maximum free air delivery (FAD) 145psi (10 bar) max. working pressure Sturdy feet for easy reliable positioning Easy-to-read gauges / ergonomic dials Cast iron barrel for longer service life Heavy-duty metal air filter housing Premium Italian construction Oil Free