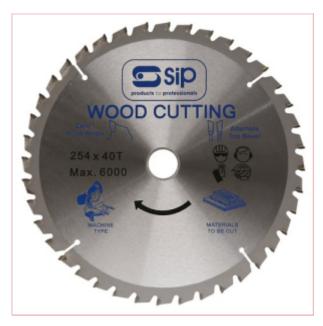

## **Specifications**

06128 SIP 10" 254 x 30mm Circular Saw Blade

The SIP 10" 254 x 30mm TCT40 is a Tungsten Carbide Tipped blade ideal for various woodworking machinery,

and is suitable for a number of applications at all levels of use.

10" (254 x 30mm) circular blade size

Tungsten Carbide Tipped (TCT) blade

Ideal for various SIP wood machines

Hard-wearing for long service life

Excellent value-for-money

2-01-2025 1/1