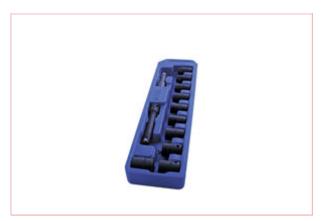

## 0600 Laser Tools 1/2" Drive Metric Impact Socket Set

**Part No: 0600** 

**Price:** £34.95 (exc VAT) | £41.94 (inc VAT)

## 0600 Laser Tools 1/2" Drive Metric Impact Socket Set

- Impact quality.
- 1/2" Drive.
- Impact sockets in black finish, Chrome Vanadium and complete with 2 extension bars 75mm | 125mm and supplied in plastic Sizes: 10 | 11 | 12 | 13 | 14 | 16 | 17 | 19 | 21 | 24mm.
- Includes: 2 x extension bars 75mm (3") & 125mm (5").
- Manufactured from Chrome Vanadium.