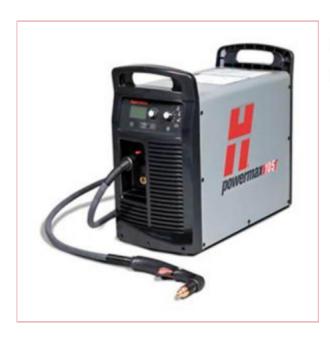

## **Powermax 105 Hand System**

Part No: 059396

**Price:** £6599.95 (exc VAT) | £7919.94 (inc VAT)

## **Specifications**

With the maximum power and performance for air plasma in our line, the Powermax105 delivers superior cut capabilities on 1-1/4" (32 mm) thick metals.

It has the duty cycle and reliability for the most demanding cutting and gouging jobs. Seven Duramax torch styles provide greater versatility for hand cutting, portable automation, x-y table cutting, and robotic cutting and gouging. Smart Sense $^{\text{TM}}$  technology automatically adjusts the gas pressure according to cutting mode and torch lead length. It also detects electrode end-of-life, automatically turning off power to the torch to prevent potential damage to other parts or the workpiece.