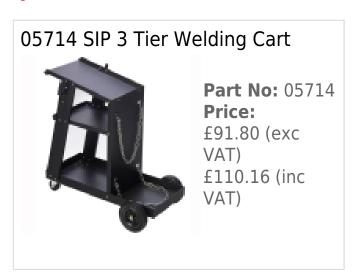

eater welding control and reduced spatter, this AUTOPLUS delivers great performance for an assured weld in demanding applications.

**KEY FEATURES** 

Dual Gas/Gasless MIG and ARC welding functions

3-02-2025 1/2

Infinitely variable output adjustment for control

Dual LED display panel shows both volts and amps

Compatible with SIP Welding Cart and Trolley

Compact and portable design with carry handle

Supplied with torch and accessories

Specifications:

nput Supply: 230v (16A)

MIG ARC

Output Current: 30A - 180A 30A - 150A

Output Voltage: 15.5v - 23v 21.2v - 26v

Duty Cycle: 180A @ 15% 150A @ 20%

Electrode Diameter: ? 1.6mm, 2mm, 2.4mm, 3.2mm, 4mm

Wire Diameter: ? 0.6mm - 1mm

Wire Spool Size: 0.7kg - 5kg

Protection Level: IP21S

Insulation Class: Class F

## **Optional Extras**



3-02-2025 2/2