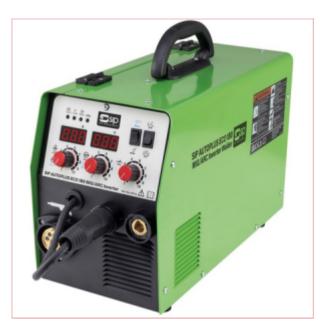

## 05724 SIP Autoplus 200A MIG/ARC Inverter Welder

Part No: 05724

**Price:** £443.99 (exc VAT) | £532.79 (inc VAT)

## **Specifications**

05724 SIP Autoplus 200A MIG/ARC Inverter Welder

The SIP AUTOPLUS ECO 180 MIG Inverter Welder is a dual process inverter welder specifically designed for use in automotive environments and sheet metal applications.

Compliant with Reg EU 2019/1784 (Eco Design for Welding Equipment), the powerful inverter technology can perform gas and gasless MIG and ARC welding tasks for outstanding versatility.

With superior ARC stability for greater welding control and reduced spatter, this AUTOPLUS delivers great performance for an assured weld in demanding applications.

**KEY FEATURES** 

Dual Gas/Gasless MIG and ARC welding functions

3-02-2025 1/2

Infinitely variable output adjustment for control

Dual LED display panel shows both volts and amps

Compatible with SIP Welding Cart and Trolley

Compact and portable design with carry handle

Supplied with torch and accessories

Specifications:

nput Supply: 230v (16A)

MIG ARC

Output Current: 30A - 180A 30A - 150A

Output Voltage: 15.5v - 23v 21.2v - 26v

Duty Cycle: 180A @ 15% 150A @ 20%

Electrode Diameter: ? 1.6mm, 2mm, 2.4mm, 3.2mm, 4mm

Wire Diameter: ? 0.6mm - 1mm

Wire Spool Size: 0.7kg - 5kg

Protection Level: IP21S

Insulation Class: Class F