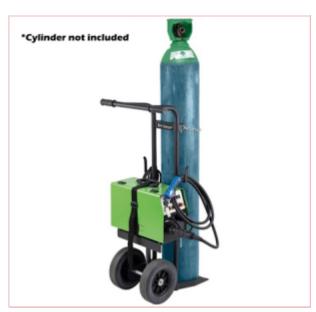

This package deal with complete with a 05719 SIP Large Cylinder Welding Trolley.

Compliant with Reg EU 2019/1784 (Eco Design for Welding Equipment), the powerful inverter technology can perform gas and gasless MIG and ARC welding tasks for outstanding versatility.

With superior ARC stability for greater welding control and reduced spatter, this AUTOPLUS delivers great performance for an assured weld in demanding applications.

**KEY FEATURES** 

26-12-2024 1/2

Complete with 05719 SIP Large Cylinder Welding Trolley

Wire Diameter: ? 0.6mm - 1mm

Wire Spool Size: 0.7kg - 5kg

Protection Level: IP21S

Insulation Class: Class F

Product Dimensions: WELDER: 440(H) x 195(W) x 280mm(D)

TROLLEY: 1140(H) x 490(W) x 550mm(D)

26-12-2024 2/2