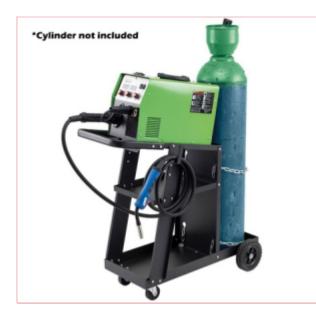

## 05723CART SIP AUTOPLUS ECO 200 MIG Inverter & Welder Cart

Part No: 05723CART Price: £449.99 (exc VAT) Save £90.00 (RRP £539.99) | £539.99 (inc VAT)

## **Specifications**

05723CART SIP AUTOPLUS ECO 200 MIG Inverter & Welder Cart

The SIP AUTOPLUS ECO 200 MIG Inverter Welder is a dual process inverter welder designed for use in automotive environments and sheet metal applications.

This package deal with complete with a 05714 SIP 3-Tier Welding Cart.

Compliant with Reg EU 2019/1784 (Eco Design for Welding Equipment), the powerful inverter technology can perform gas and gasless MIG and ARC welding tasks for outstanding versatility.

With superior ARC stability for greater welding control and reduced spatter, this AUTOPLUS delivers great performance for an assured weld in demanding applications.

**KEY FEATURES** 

Complete with 05714 SIP 3-Tier Welding Cart Dual Gas/Gasless MIG and ARC welding functions Infinitely variable output adjustment for control Dual LED display panel shows both volts and amps Compact and portable design with carry handle Supplied with torch and accessories Specifications: Input Supply: 230v (16A) MIG ARC Output Current: 30A - 200A 30A - 170A Output Voltage: 15.5v - 23v 21.2v - 26v Duty Cycle: 200A @ 15% 170A @ 15% Electrode Diameter: ? 1.6mm, 2mm, 2.4mm, 3.2mm, 4mm Wire Diameter: ? 0.6mm - 1mm Wire Spool Size: 0.7kg - 5kg Protection Level: IP21S Insulation Class: Class F Product Dimensions: WELDER: 440(H) x 195(W) x 280mm(D) CART: 758(H) x 390(W) x 838mm(D)