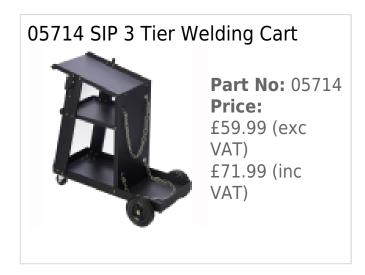

th superior ARC stability for greater welding control and reduced spatter, this AUTOPLUS delivers great performance for an assured weld in demanding applications.

Key features:

Dual Gas/Gasless MIG and ARC welding functions

Infinitely variable output adjustment for control Dual LED display panel shows both volts and amps Compatible with SIP Welding Cart and Trolley Compact and portable design with carry handle Supplied with torch and accessories Specifications: Input Supply: 230v (16A) MIG ARC Output Current: 30A - 200A 30A - 170A Output Voltage: 15.5v - 23v 21.2v - 26v Duty Cycle: 200A @ 15% 170A @ 15% Electrode Diameter: ? 1.6mm, 2mm, 2.4mm, 3.2mm, 4mm Wire Diameter: ? 0.6mm - 1mm Wire Spool Size: 0.7kg - 5kg Protection Level: IP21S

Insulation Class: Class F

## **Optional Extras**