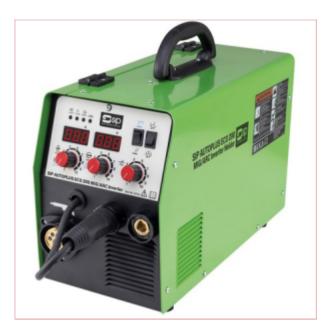

## 05723 SIP Autoplus ECO 180 MMA Welder 170A

Part No: 05723 Price: £419.99 (exc VAT) Save £84.00 (RRP £503.99) | £503.99 (inc VAT)

## **Specifications**

05723 SIP Autoplus ECO 180 MMA Welder 170A - includes MIG Torch

The SIP AUTOPLUS ECO 200 MIG Inverter Welder is a dual process inverter welder specifically designed for use in automotive environments and sheet metal applications.

Key features:

Dual Gas/Gasless MIG and ARC welding functions

Infinitely variable output adjustment for control Dual LED display panel shows both volts and amps Compatible with SIP Welding Cart and Trolley Compact and portable design with carry handle Supplied with torch and accessories Specifications: Input Supply: 230v (16A) MIG ARC Output Current: 30A - 200A 30A - 170A Output Voltage: 15.5v - 23v 21.2v - 26v Duty Cycle: 200A @ 15% 170A @ 15% Electrode Diameter: ? 1.6mm, 2mm, 2.4mm, 3.2mm, 4mm Wire Diameter: ? 0.6mm - 1mm Wire Spool Size: 0.7kg - 5kg Protection Level: IP21S