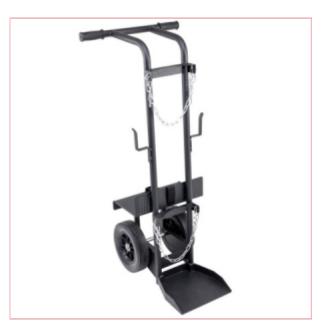

## **Specifications**

05719 SIP Large Cylinder Welding Trolley

The SIP Large Cylinder Welding Trolley is compatible with the SIP AUTOPLUS ECO 200 (05723) and SIP AUTOPLUS ECO 180 (05724) MIG Inverter Welders.

It can hold larger gas cylinders up to 99kg in weight on the rear-facing footplate.

Cylinders can be secure at two points on the trolley via robust pull-through chains, while large solid wheels ensure great movability around the workshop.

## **KEY FEATURES**

Compatible with SIP AUTOPLUS ECO Inverter Welders

Heavy-duty wheel-mounted trolley with all-steel design

Holds larger cylinders up to 99kg on rear-facing plate

26-12-2024 1/2

Cylinders can be secured with pull-through chains

Large solid wheels ensure great movability

Specifications:

Cylinder Size: up to 99kg

Designed For: 05723, 05724 SIP AUTOPLUS ECO Welders

26-12-2024 2/2