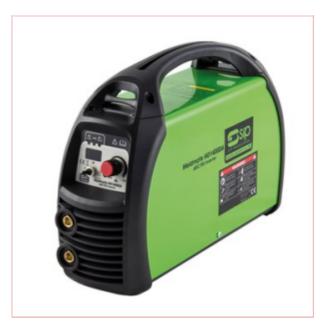

## 05711 SIP Weldmaster HG1400DA HG2300MP

**Part No: 05711** 

**Price:** £370.80 (exc VAT) | £444.96 (inc VAT)

## **Specifications**

SIP HG1400DA ARC Inverter Welder

The multi-functional HG1400DA ARC Inverter is equipped with a Voltage Reduction Device, Lift-TIG start function, anti-stick circuitry and dinse sockets.

Supplied with accessories.

Standard 230v (13amp) input supply

20amp - 140amp (peak) current range

1.6mm - 3.2mm maximum electrode size

1.5mm - 7.0mm weld thickness (mild steel)

Switchable Voltage Reduction Device (VRD)

3-01-2025 1/2

Generator friendly and super lightweight

Reliable Lift-TIG torch starting function

Anti-stick circuitry and easier controls

Added thermal overload protections

2m electrode lead/2m Earth lead

SIP has a comprehensive range of welding equipment available, featuring a superb collection of powerful, feature-rich units built for top performance and quality finishing.