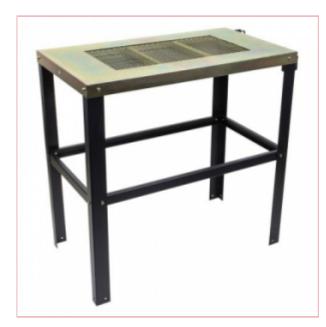

## **Specifications**

05709 SIP Welding & Cutting Table

The SIP Welding & Cutting Table is designed to accommodate all types of welding and metalworking,

and features an expansive work area and storage space for accessories and consumables.

528 x 944 x 700mm working table area

Suitable for welding/cutting applications

Expanded metal grate inside table frame

Integrated pan to collect slag and sparks

Extra pegs for MIG welding torches/guns

Includes ground tab for the ground clamp

U-hook are storing cables and the helmet

Ultra heavy-duty construction for long life