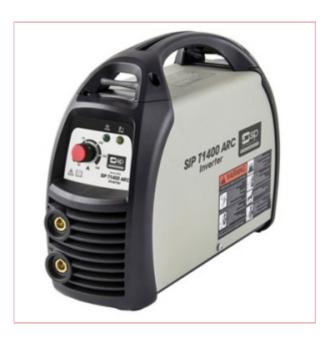

## 05705 SIP T1400 ARC Inverter Welder

Part No: 05705

**Price:** £224.80 (exc VAT) | £269.76 (inc VAT)

## **SIP T1400 ARC Inverter Welder**

The multi-functional *T1400 ARC Inverter* is equipped with on-demand fan cooling for performance, scratch-TIG start function, anti-stick circuitry and dinse sockets. Supplied with accessories.

- Standard 230v (13amp) input supply
- 20amp 140amp (peak) current range
- 1.6mm 3.2mm maximum electrode size
- 1.5mm 7.0mm weld thickness (mild steel)
- Generator friendly and super lightweight
- On-demand fan cooling for performance
- Reliable scratch-TIG torch start function
- Anti-stick circuitry and easier controls
- Added thermal overload protection