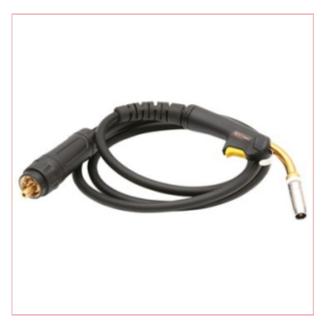

## 05510 SIP 25 4M Euro MIG Torch

Part No: 05510 Price: £115.59 (exc VAT) Save £23.12 (RRP £138.71) | £138.71 (inc VAT)

## **Specifications**

05510 SIP 25 4M Euro MIG Torch

The SIP 25 4m Euro MIG Torch is suitable for a range of SIP welding machines, and is built for high accuracy, heavy-duty performance, and a long service life. Please consult your manual. Heavy-duty 25 MIG welding torch 200amp @ 60% duty cycle (mixed) Built for high precision and accuracy Longer service life and superb value Supplied with Euro plugs and fittings Suitable for MIG welding machines