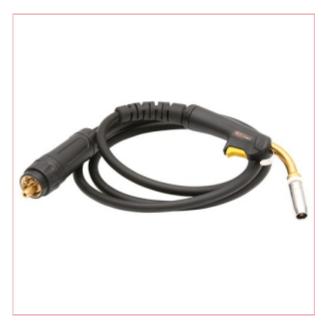

## 05505 Euro Torch EP25 - 3 metre

Part No: 05505
Price: £111.19 (exc VAT) Save £31.81
(RRP £143.00) | £133.43 (inc VAT)

## **Specifications**

05505 Euro Torch EP25 - 3 metre

The SIP 25 3m Euro MIG Torch is suitable for a range of SIP welding machines, and is built for high accuracy, heavy-duty performance, and a long service life. Please consult your manual. Heavy-duty 25 MIG welding torch 200amp @ 60% duty cycle (mixed) Built for high precision and accuracy Longer service life and superb value Supplied with Euro plugs and fittings Suitable for MIG welding machines